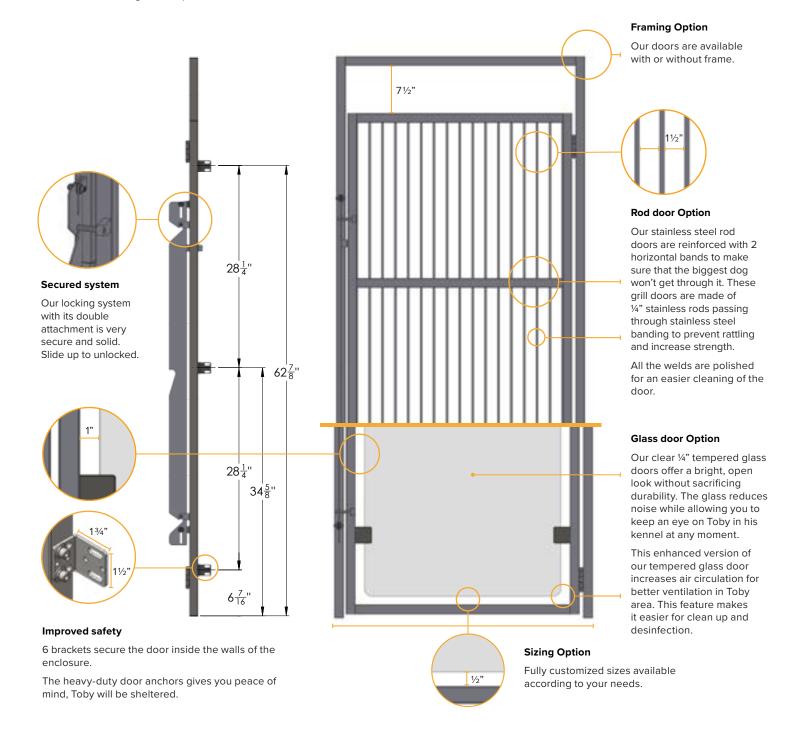

## **Kennel RUN Doors**

The **Tobyguard kennel doors** are hand-welded and polished with the best stainless steel quality that reflects the 5-year warranty of our product. The **customized sizes** are perfect for new clinics and for renovations with restricted dimensions. Whether it is for a small or a big project, the **Tobyguard kennel doors will offer you a quality that will last a lifetime!** 

Custom door sizes from 28" to 36" (71.12 - 91.44 cm) width by 69.5" (176.53 cm) high. With or without framing option of 78" (198.12 cm) in height. **Contact us to see the complete listing of models offered!** 

**Top Frame Benefit:**The top frame is engineered to distribute weight more evenly, reducing strain on the screws that secure the door into the wall. This results in improved durability and longevity of the installation, ensuring reliable performance over time.