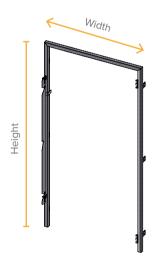

#### **Customize your kennel door >**

Use our new kennel door builder to configure your setup.

Our doors are available with or without frame. The frame is 78" (198.12 cm) in height with a 69.5" (176.53cm) door

#### 3. Customized sizes option

Height with frame: 78" (198.12 cm) Door height is 69.5" (176.53cm).