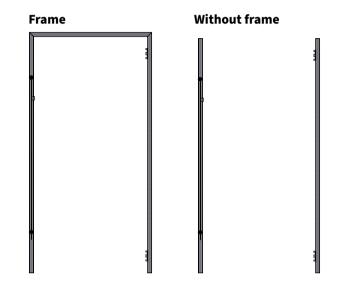

he door.

#### **Glass door Option**

Our clear 1/4" tempered glass doors offer a bright, open look without sacrificing durability. The glass reduces noise while allowing you to keep an eye on Toby in his kennel at any moment.

This enhanced version of our tempered glass door increases air circulation for better ventilation in Toby area. This feature makes it easier for clean up and disinfection.



The heavy-duty door anchors gives you peace of mind, Toby will be sheltered.

#### **Sizing Option**

Fully customized sizes available according to your needs. From 71 cm to 91 cm in width (28" to 36").

## Tobyguard Kennel Run Doors Options

#### 1. Facing door option

Choose between rod or tempered glass door,

# Rod door Glass door

#### 2. Framing option

Choose between frame or no frame,



#### 3. Customized sizes option



Height with frame: 78" (198.12 cm) Door height is 69.5" (176.53cm).

#### 4. Door opening option



## 7 questions to ask yourself to find the right monitor for your practice

- 1. Is the monitor made by a proven and reliable manufacturer?
- 2. What is the warranty?
- 3. How easy is it to use?
- 4. Does the monitor use proven technology?
- 5. Are there some user references for the monitor that I can get?
- 6. Can I have a demo of the monitor?
- 7. What are the most important parameters for my use?

# The DigiCare monitors a sure value!

| MODEL                       | LIFEWINDOW ONE                                          | LIFEWINDOW LITE                                                                | LIFEWINDOW LW9X