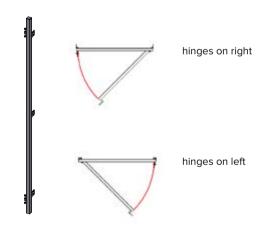

#### **Door opening Option**

Our doors are reversible, the hinges can be installed on right or left side.

#### 4. Door opening option