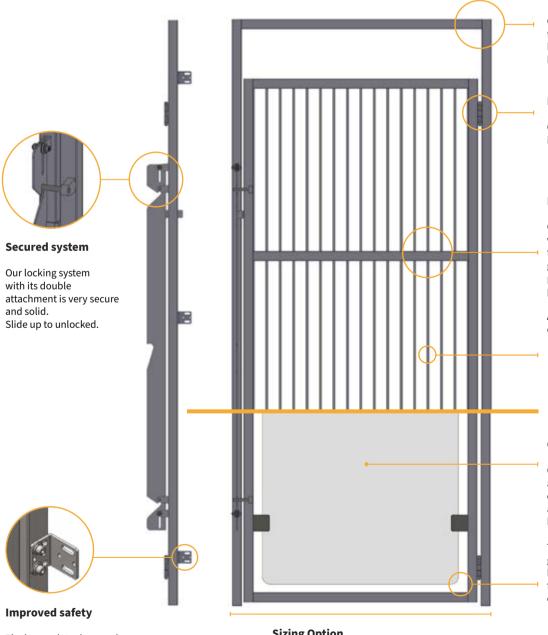

### Tobyguard Kennel Run Doors

The **Tobyguard kennel doors** are hand-welded and polished with the best stainless steel quality that reflects the 5 year warranty of our product. The **customized sizes** are perfect for new clinics and for renovations with restricted dimensions. Whether it is for a small or a big project, the **Tobyguard kennel** doors will offer you quality that will last a lifetime! Tobyguard run doors are manufactured by Dispomed.

#### **Customize your kennel door >**

Use our new kennel door builder to configure your setup.

Our doors are available with or without frame. The frame is 78" (198.12 cm) in height with a 69.5" (176.53cm) door

#### **Door opening Option**

Our doors are reversible, the hinges can be installed on right or left side.

#### **Rod door Option**

Our stainless steel rod doors are reinforced with 2 horizontal bands to make sure that the biggest dog won't get through it. These grill doors are made of ¼" stainless rods passing through stainless steel banding to prevent rattling and increase strength.

All the welds are polished for an easier cleaning of the door.

#### **Glass door Option**

Our clear 1/4" tempered glass doors offer a bright, open look without sacrificing durability. The glass reduces noise while allowing you to keep an eye on Toby in his kennel at any moment.

This enhanced version of our tempered glass door increases air circulation for better ventilation in Toby area. This feature makes it easier for clean up and disinfection.

The heavy-duty door anchors gives you peace of mind, Toby will be sheltered.

#### **Sizing Option**

Fully customized sizes available according to your needs. From 71 cm to 91 cm in width (28" to 36").