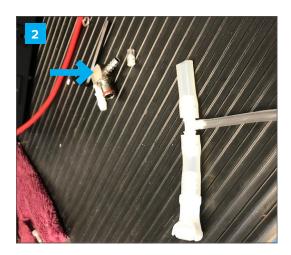

## Parts required:

1 x 987-0010-000 Circuit alarm

1 X 850-PLC22004 CPC male plastic (Optional for adding open circuit)

VMS side view.

View of the alarm connection.

Remove metal connector from "T" on alarm.