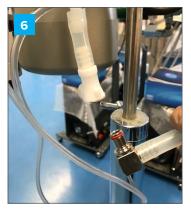

## ASSEMBLY INSTRUCTIONS TO OTHER BRANDS

Connect the tube (the one we removed the connector from) to the outlet of the vaporizer.

Install metal connector on tube previously removed from the vaporizer and connect to alarm.

Remove one bolt from the vaporizer and use it to attach the smallest bracket. (A longer bolt may be necessary.)

If you use another circuit (Bain, or other open circuits) you will need a second male connector. Attach the second male connector to your circuit and connect the circuit to be used in the female connector.