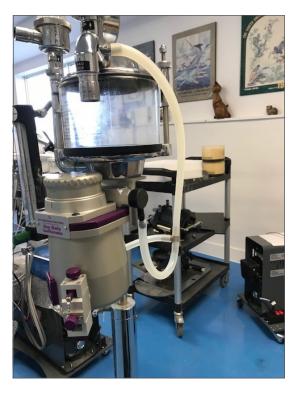

## Parts required:

1 x 987-0010-000 Circuit alarm

1 X 850-PLC22004 CPC male plastic (Optional for adding open circuit)

VMS side view.

View of the alarm connection.

Remove metal connector from "T" on alarm.