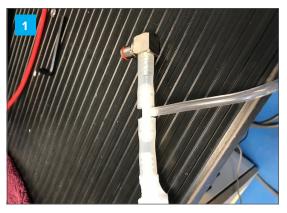

## Parts required:

1 x 987-0010-000 Circuit alarm

1 X 850-PLC22004 CPC male plastic (Optional for adding open circuit)

VMS side view.

View of the alarm connection.

Remove metal connector from "T" on alarm.